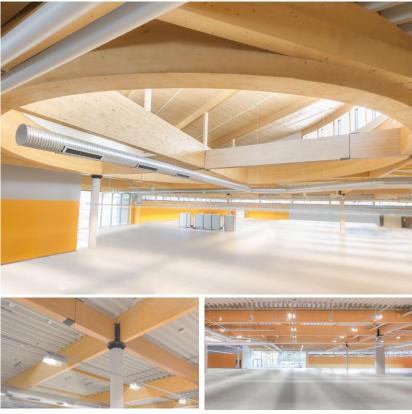

## DETAILS

Construction of a local supply center in Göttingen consisting of an Edeka market and other shops. The construction is a glued laminated timber roof construction with 2 rotundas with a diameter of approx. 15 meters as well as 49 partially curved attic elements in wood frame construction (792 m<sup>2</sup>). The steel parts are executed with a fire protection coating.

Wood species: Spruce, Beech (BauBuche) Volume: 680 m<sup>3</sup> glued laminated timber