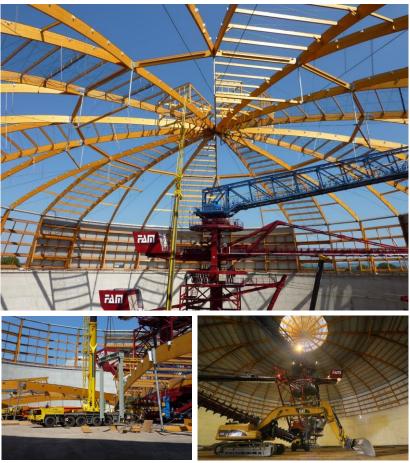

## DETAILS

Glued laminated timber construction (132 m diameter, 52 m height) with a total roof area of 20,000 m<sup>2</sup>

Wood species: Spruce

SCOPE OF SERVICES Production, Component Delivery, Assembly