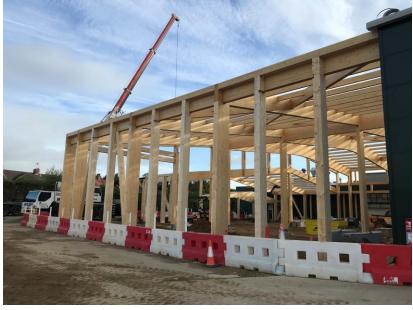

## TAYLORS OF HARROGATE

Work on the first construction phase of the new production facility for Taylors of Harrogate (English coffee and tea producer) began in summer 2018. The glued laminated timber components for the roof structure were pre-segmented in advance so that they could be easily transported. On arrival at the construction site, the individual segments were joined using the patented HESS LIMITLESS system to form single full-length elements. Due to the narrow access road, the pre-segmentation was a decisive success factor for this project.

The first phase of construction consisted of circa 300 m<sup>3</sup> of glued laminated timber which once fully installed provided the structure for a self-contained production facility that would go live before the start of phase 2. At the end of August 2019, the second construction phase followed with a further 300 m<sup>3</sup> of glued laminated timber. The services of HESS TIMBER included the structural analysis, the production as well as the delivery of components and the assembly as a complete package including cranes, lifting platforms and other equipment.