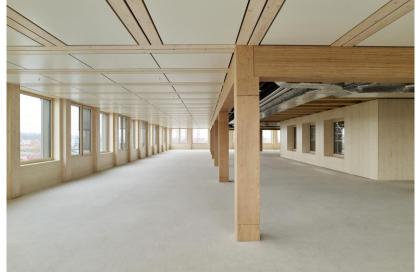

**STATUS** 

Completed

PROJECT CATEGORY

Multistorey, Office, Glued laminated

**DETAILS** 

Wood species: Spruce, Beech (BauBuche) Floors: 10 (ground floor + 9 upper floors)

Floor area: 17900 m<sup>2</sup> Main usable area: 10725 m²

Building height: 36 m

SCOPE OF SERVICES

Production, Component Delivery

PRODUCT / SOLUTION

GLT BAUBUCHE, GLT HYBRID,

**GLT BLOCK** 

© Markus Bertschi (2)

READ MORE Reference