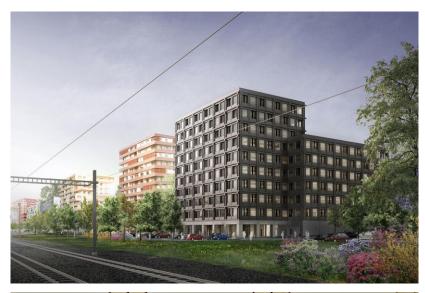

## **SUURSTOFFI 22**

Risch Rotkreuz, Switzerland

CLIENT

ERNE AG Holzbau

**ARCHITECT** 

**Burkard Meyer Architects** 

CONSTRUCTION PERIOD

2016 - 2018

**STATUS** 

Completed

PROJECT CATEGORY

Multistorey, Office, Glued laminated

**DETAILS** 

Wood species: Spruce, Beech (BauBuche) Floors: 10 (ground floor + 9 upper floors)

Floor area: 17900 m<sup>2</sup> Main usable area: 10725 m²

Building height: 36 m

SCOPE OF SERVICES

Production, Component Delivery

PRODUCT / SOLUTION

GLT BAUBUCHE, GLT HYBRID,

**GLT BLOCK** 

© Markus Bertschi (2)

READ MORE Reference